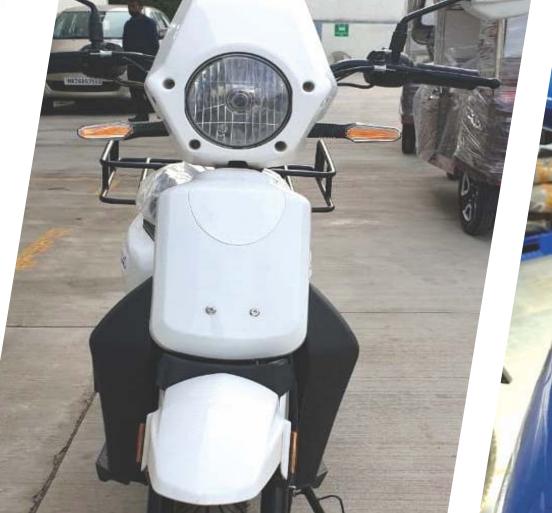

### **ELECTRIC 2 WHEELERS**

HAEPL provides highly customised solutions to our OEMs in accordance with customer requirements by learning and understanding the needs of our clients. This has helped us take on new challenges in the EV segment for customised solutions as well as offer off-the-shelf products like Reflex Reflectors in different shapes and sizes, Tail lights, Headlights, Winkers, License Plate Lamps, USB chargers all meeting the AIS, ECE standards and Regulations.