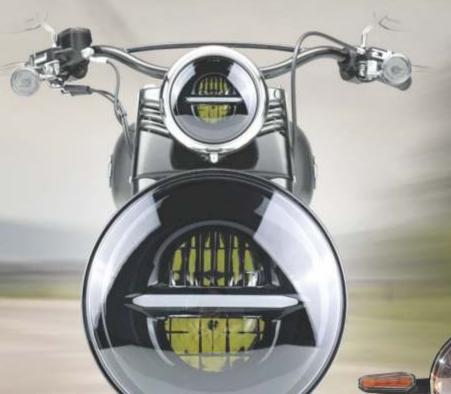

### **ELECTRIC 2 WHEELERS**

HAEPL provides highly customised solutions to our OEMs in accordance with customer requirements by learning and understanding the needs of our clients. This has helped us take on new challenges in the EV segment for customised solutions as well as offer off-the-shelf products like Reflex Reflectors in different shapes and sizes, Tail lights, Headlights, Winkers, License Plate Lamps, USB chargers all meeting the AIS, ECE standards and Regulations.