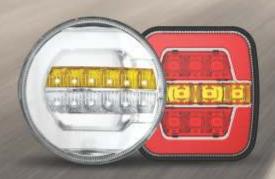

### **ELECTRIC 2 WHEELERS**

HAEPL provides highly customised solutions to our OEMs in accordance with customer requirements by learning and understanding the needs of our clients. This has helped us take on new challenges in the EV segment for customised solutions as well as offer off-the-shelf products like Reflex Reflectors in different shapes and sizes, Tail lights, Headlights, Winkers, License Plate Lamps, USB chargers all meeting the AIS, ECE standards and Regulations.

# ELECTRIC COMMERCIAL AND PASSENGER VEHICLES

HAEPL also offers a wide range of Off-The-Shelf as well as customised 3 wheeler solutions for E-Rickshaws, E-Autos L5 Category, in the form of LED HeadLights, Directional Indicators, Rear Combination Lamps, License Plate Lamp, Lit Logo, USB Charger and Wiper Motor.