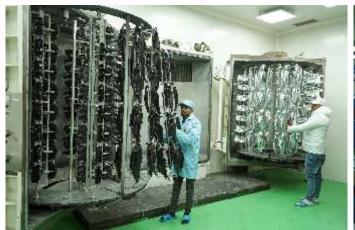

- Dust free Enclosure for metallizing shop
- Robotic assembly line for LED headlamps
- Visison based FTM to check the lamps
- Nordson and Yasakawa make Robotic Glue dispensing Machines