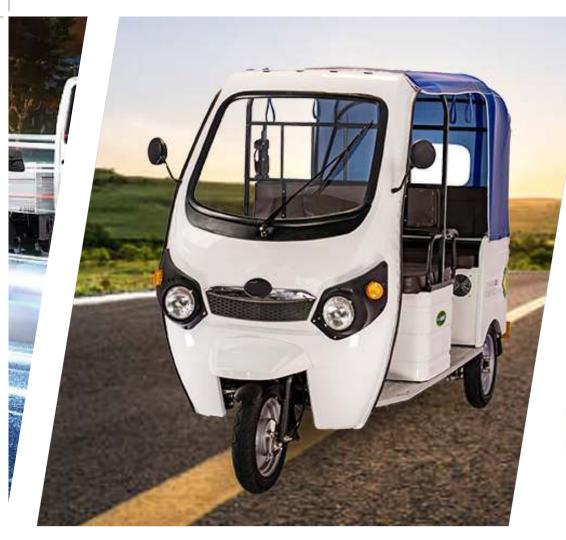

# ELECTRIC COMMERCIAL AND PASSENGER VEHICLES

HAEPL also offers a wide range of Off-The-Shelf as well as customised 3 wheeler solutions for E-Rickshaws, E-Autos L5 Category, in the form of LED HeadLights, Directional Indicators, Rear Combination Lamps, License Plate Lamp, Lit Logo, USB Charger and Wiper Motor.