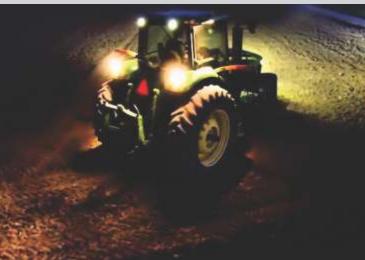

# **TRACTORS**

Hilux Autoelectric offers an extensive line of long lasting heavy duty farming equipment lighting and tractor parts including Fuel water separator, SMV Emblems, USB Charger, Beacon warning lights, LED Work lamps, LED Lit Logos, Plastic tool boxes, rear view mirrors and much more.

The operating conditions for Agricultural vehicles present additional challenges for lighting due to the constant change in climate, daily use for long hours at a time, as well as shocks and vibrations which are a daily occurrence. Our production processes and new generation testing facility ensures our products withstand these challenges and limit the potential for any mishaps.

The new LED work lights known as "Modular work light" offers Spot and Flood Lamps which are specially engineered to work under stringent operating conditions and sustain long working hours at agricultural and construction Sites.

## **TRACTORS**

Hilux Autoelectric through its experience of several year produce lightings & parts for tractors to meet stringent environmental conditions. All parts are subject to various tests to meet increased requirements for stability and resistance to dirt, humidity, UV & water.