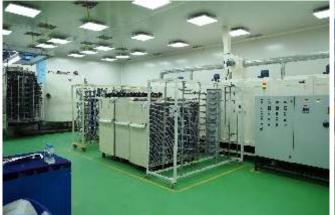

- ESD epoxy on floor to maintain the dust free environment and ESD compliance
- Double door at shop floor entrance to control the dust and temperature
- Air curtain at entrance to avoid the ambient dust
- Thermal oven for base coating and top coating process
- 20000 CFM AHU for paint shop and 20000 CFM AHU for clean room / shop floor
- 800 lux level at shop floor

- Dust free Enclosure for metallizing shop
- Robotic assembly line for LED headlamps
- Visison based FTM to check the lamps
- Nordson and Yasakawa make Robotic Glue dispensing Machines