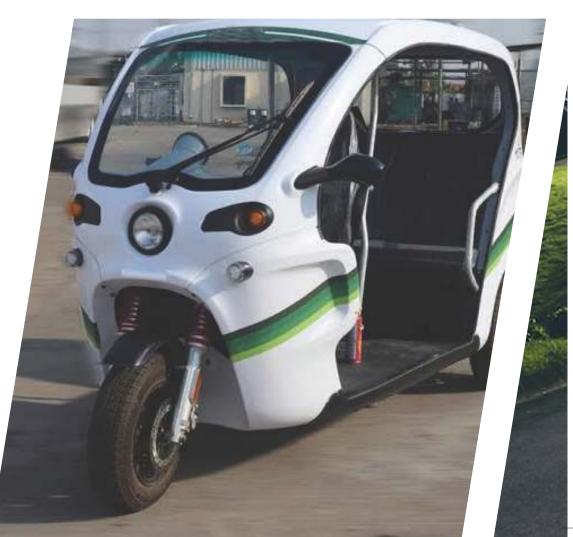

# ELECTRIC COMMERCIAL AND PASSENGER VEHICLES

HAEPL also offers a wide range of Off-The-Shelf as well as customised 3 wheeler solutions for E-Rickshaws, E-Autos L5 Category, in the form of LED HeadLights, Directional Indicators, Rear Combination Lamps, License Plate Lamp, Lit Logo, USB Charger and Wiper Motor.