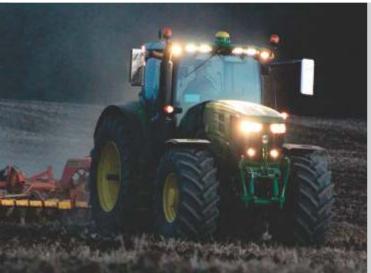

# **TRACTORS**

Hilux Autoelectric offers an extensive line of long lasting heavy duty farming equipment lighting and tractor parts including Fuel water separator, SMV Emblems, USB Charger, Beacon warning lights, LED Work lamps, LED Lit Logos, Plastic tool boxes, rear view mirrors and much more.

The operating conditions for Agricultural vehicles present additional challenges for lighting due to the constant change in climate, daily use for long hours at a time, as well as shocks and vibrations which are a daily occurrence. Our production processes and new generation testing facility ensures our products withstand these challenges and limit the potential for any mishaps.

The new LED work lights known as "Modular work light" offers Spot and Flood Lamps which are specially engineered to work under stringent operating conditions and sustain long working hours at agricultural and construction Sites.

## **TRACTORS**

Hilux Autoelectric through its experience of several year produce lightings & parts for tractors to meet stringent environmental conditions. All parts are subject to various tests to meet increased requirements for stability and resistance to dirt, humidity, UV & water.