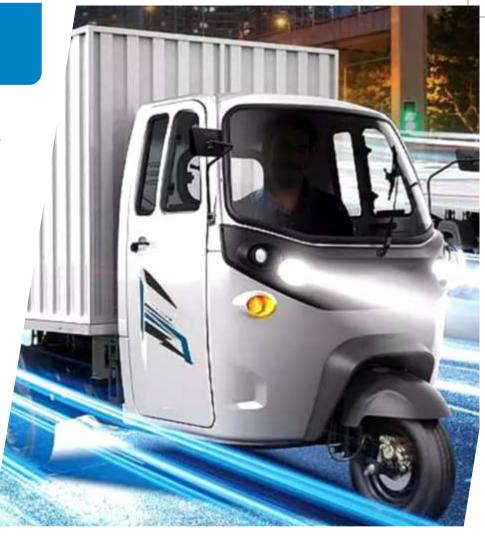

# ELECTRIC COMMERCIAL AND PASSENGER VEHICLES

HAEPL also offers a wide range of Off-The-Shelf as well as customised 3 wheeler solutions for E-Rickshaws, E-Autos L5 Category, in the form of LED HeadLights, Directional Indicators, Rear Combination Lamps, License Plate Lamp, Lit Logo, USB Charger and Wiper Motor.