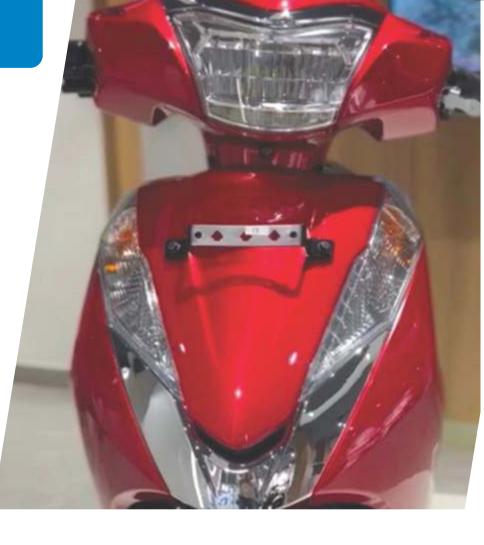

### **ELECTRIC 2 WHEELERS**

HAEPL provides highly customised solutions to our OEMs in accordance with customer requirements by learning and understanding the needs of our clients. This has helped us take on new challenges in the EV segment for customised solutions as well as offer off-the-shelf products like Reflex Reflectors in different shapes and sizes, Tail lights, Headlights, Winkers, License Plate Lamps, USB chargers all meeting the AIS, ECE standards and Regulations.