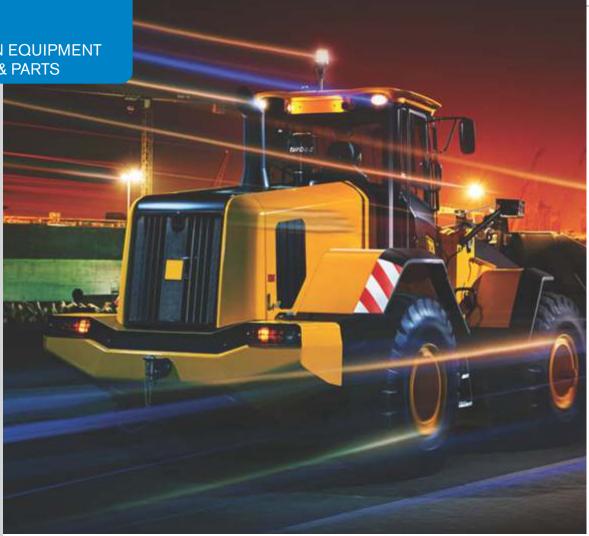

# CONSTRUCTION EQUIPMENT LIGHTING & PARTS

HL-918

HL-560 4DX

LWL-21

LWL-45

LWL-15

HL-934

#### CONSTRUCTION EQUIPMENT

Hilux Autoelectric offers a comprehensive performance portfolio in the construction machinery sector that includes high-quality lighting products. This includes vehicle lighting in the form of work lights, front and rear lighting, beacons and interior lighting, as well as Fuel water separator. The quality and performance of all Hilux products are carefully optimized to the specific requirements of the construction machinery sector.

The quality of our products is influenced by many factors. The main advantage is the fact that all of our products are manufactured inhouse and they are our own solutions – from design to implementation. Due to many years of experience, continuous development and rigorous testing of materials, we manufacture outstanding products which are appreciated by all of our customers.