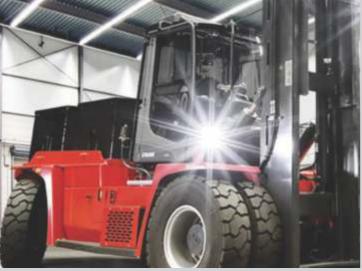

### **FORKLIFT**

All forklift trucks are equipped with LED warning lights. High-brightness light beams are installed in front, back, left and right of the forklift truck body to project onto the road surface, generating clear blue light and light beams around and moving along with the movement of the forklift truck. Especially in noisy working environment, when the sound warning cannot meet the safety requirements, the warning light will play an important role in reminding the surrounding workers to prevent forklift accidents.

Forklift safety warning light is a warning function that an LED lamp emits a blue light or red light onto the ground through a condensing concave-convex ball. Because red is the primary color system & has warning function, while blue is the primary color in the cold system, which is in sharp contrast with red & can attract people's attention. Forklift warning alarm is a reverse alarm emitting sound > 105db to alarm the workers in working zone for passing forklift operation.

Hilux provides complete solution for forklift lighting & provides complete lighting kit which includes work light, zone light blue arrow light, arc light, reverse alarm, minibars & front direction indicators & rear, stop and tail light.