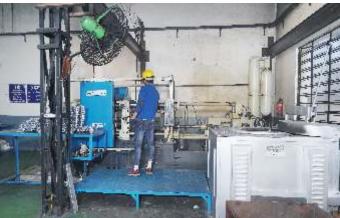

- ESD epoxy on floor to maintain the dust free environment and ESD compliance
- Double door at shop floor entrance to control the dust and temperature
- Air curtain at entrance to avoid the ambient dust
- Thermal oven for base coating and top coating process
- 20000 CFM AHU for paint shop and 20000 CFM AHU for clean room / shop floor
- 800 lux level at shop floor

- Dust free Enclosure for metallizing shop
- Robotic assembly line for LED headlamps
- Visison based FTM to check the lamps
- Nordson and Yasakawa make Robotic Glue dispensing Machines