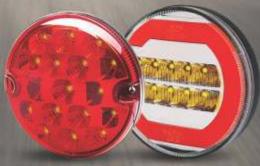

125+
ARAI APPROVED PRODUCTS

LED LIGHTS

- LED 2-WHEELER LIGHTS
- AUTOMOTIVE LIGHTINGS
- ROTATING BEACONS
- AUTOMOTIVE PLASTIC COMPONENTS
- OIL TANK ASSEMBLIES
- WATER SEPARATOR ASSEMBLIES
- LED LIT LOGO

- REFLEX REFLECTORS
- MIRRORS
- WARNING TRIANGLES

### **ELECTRIC 2 WHEELERS**

HAEPL provides highly customised solutions to our OEMs in accordance with customer requirements by learning and understanding the needs of our clients. This has helped us take on new challenges in the EV segment for customised solutions as well as offer off-the-shelf products like Reflex Reflectors in different shapes and sizes, Tail lights, Headlights, Winkers, License Plate Lamps, USB chargers all meeting the AIS, ECE standards and Regulations.