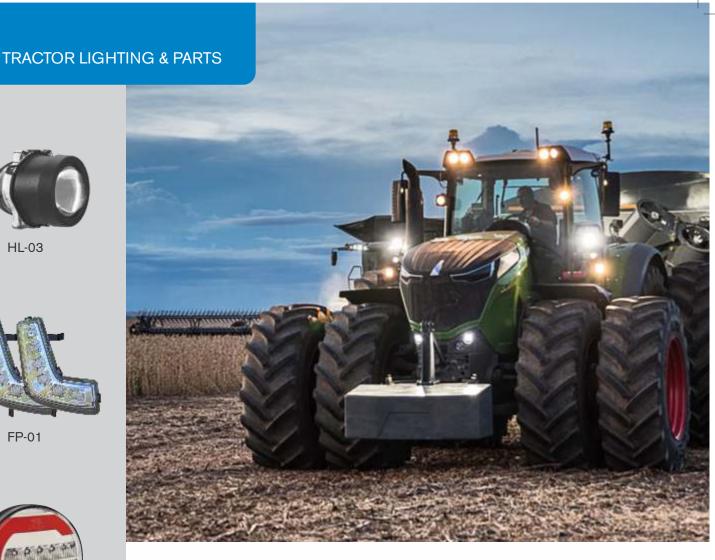

HL-03

FP-01

HL-912

HL-915

HL-580

# **TRACTORS**

Hilux Autoelectric offers an extensive line of long lasting heavy duty farming equipment lighting and tractor parts including Fuel water separator, SMV Emblems, USB Charger, Beacon warning lights, LED Work lamps, LED Lit Logos, Plastic tool boxes, rear view mirrors and much more.

The operating conditions for Agricultural vehicles present additional challenges for lighting due to the constant change in climate, daily use for long hours at a time, as well as shocks and vibrations which are a daily occurrence. Our production processes and new generation testing facility ensures our products withstand these challenges and limit the potential for any mishaps.

The new LED work lights known as "Modular work light" offers Spot and Flood Lamps which are specially engineered to work under stringent operating conditions and sustain long working hours at agricultural and construction Sites.

## **TRACTORS**

Hilux Autoelectric through its experience of several year produce lightings & parts for tractors to meet stringent environmental conditions. All parts are subject to various tests to meet increased requirements for stability and resistance to dirt, humidity, UV & water.