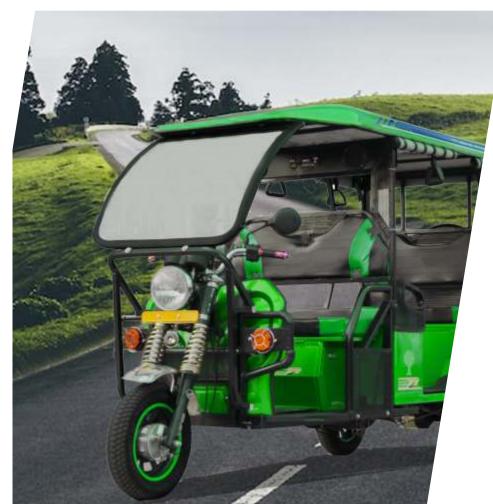

# ELECTRIC COMMERCIAL AND PASSENGER VEHICLES

HAEPL also offers a wide range of Off-The-Shelf as well as customised 3 wheeler solutions for E-Rickshaws, E-Autos L5 Category, in the form of LED HeadLights, Directional Indicators, Rear Combination Lamps, License Plate Lamp, Lit Logo, USB Charger and Wiper Motor.