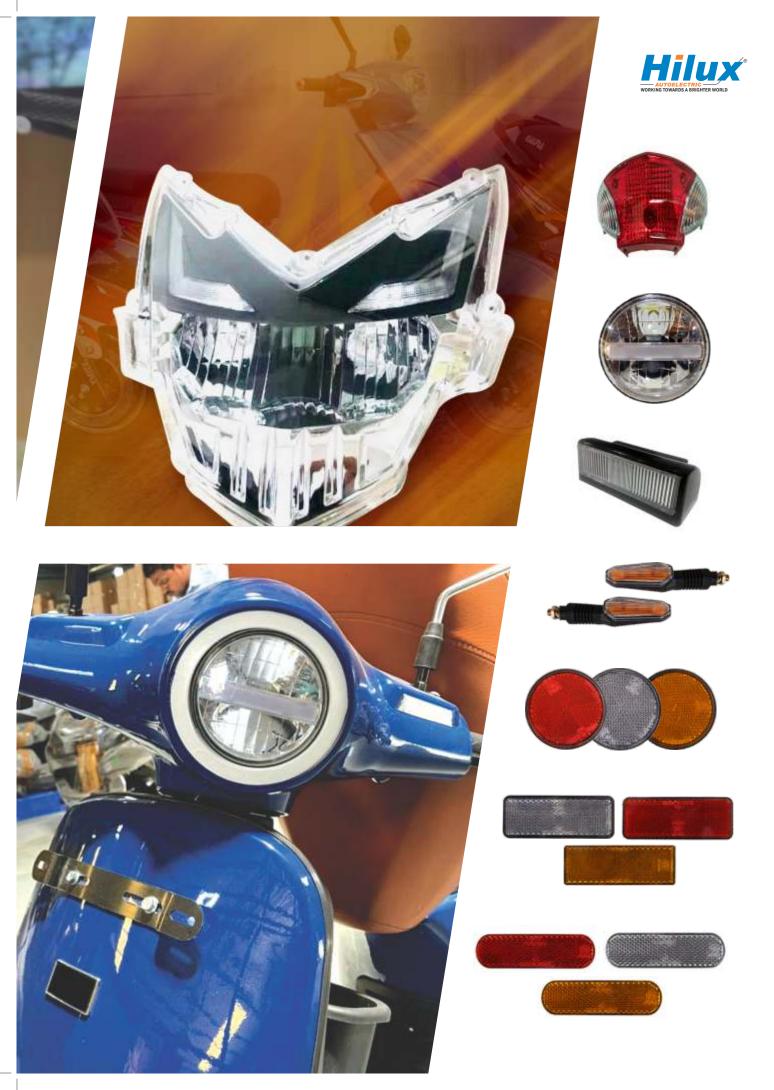

### **ELECTRIC 2 WHEELERS**

HAEPL provides highly customised solutions to our OEMs in accordance with customer requirements by learning and understanding the needs of our clients. This has helped us take on new challenges in the EV segment for customised solutions as well as offer off-the-shelf products like Reflex Reflectors in different shapes and sizes, Tail lights, Headlights, Winkers, License Plate Lamps, USB chargers all meeting the AIS, ECE standards and Regulations.