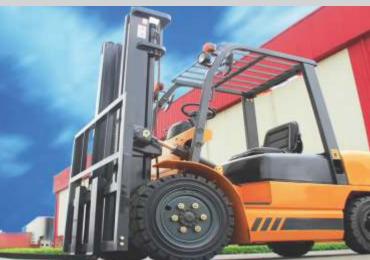

### **FORKLIFT**

All forklift trucks are equipped with LED warning lights. High-brightness light beams are installed in front, back, left and right of the forklift truck body to project onto the road surface, generating clear blue light and light beams around and moving along with the movement of the forklift truck. Especially in noisy working environment, when the sound warning cannot meet the safety requirements, the warning light will play an important role in reminding the surrounding workers to prevent forklift accidents.

Forklift safety warning light is a warning function that an LED lamp emits a blue light or red light onto the ground through a condensing concave-convex ball. Because red is the primary color system & has warning function, while blue is the primary color in the cold system, which is in sharp contrast with red & can attract people's attention. Forklift warning alarm is a reverse alarm emitting sound > 105db to alarm the workers in working zone for passing forklift operation.

Hilux provides complete solution for forklift lighting & provides complete lighting kit which includes work light, zone light blue arrow light, arc light, reverse alarm, minibars & front direction indicators & rear, stop and tail light.