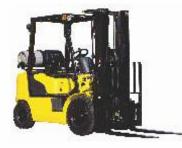

### **FORKLIFT**

All forklift trucks are equipped with LED warning lights. High-brightness light beams are installed in front, back, left and right of the forklift truck body to project onto the road surface, generating clear blue light and light beams around and moving along with the movement of the forklift truck. Especially in noisy working environment, when the sound warning cannot meet the safety requirements, the warning light will play an important role in reminding the surrounding workers to prevent forklift accidents.

Forklift safety warning light is a warning function that an LED lamp emits a blue light or red light onto the ground through a condensing concave-convex ball. Because red is the primary color system & has warning function, while blue is the primary color in the cold system, which is in sharp contrast with red & can attract people's attention. Forklift warning alarm is a reverse alarm emitting sound > 105db to alarm the workers in working zone for passing forklift operation.

Hilux provides complete solution for forklift lighting & provides complete lighting kit which includes work light, zone light blue arrow light, arc light, reverse alarm, minibars & front direction indicators & rear, stop and tail light.